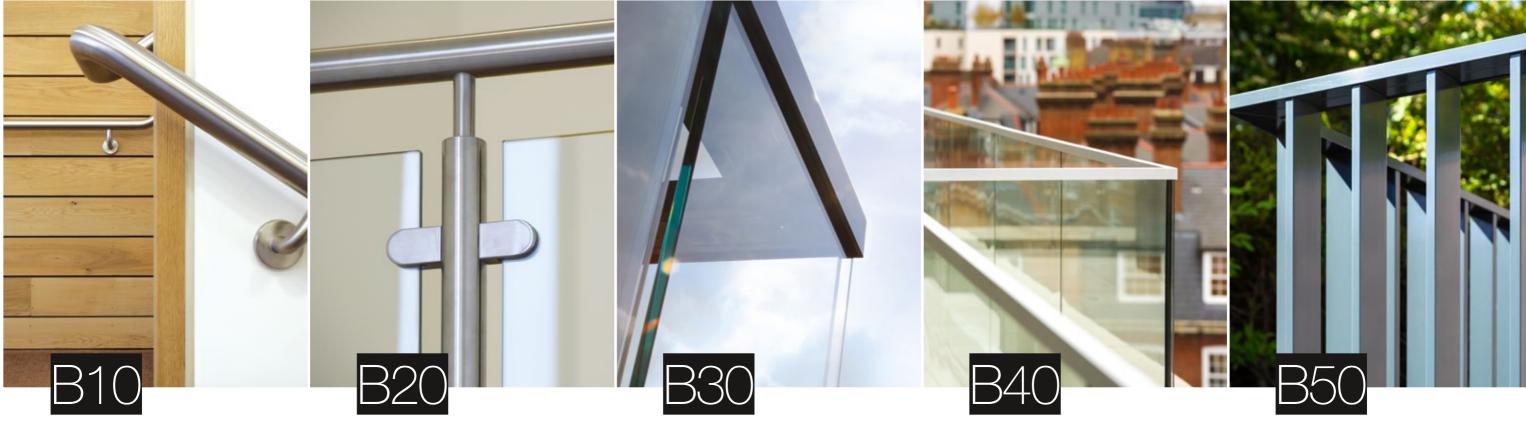

## Systems overview

#### **HANDRAILS**

Wall mounted handrails, designed to coordinate with our balustrade systems.

#### **POST & INFILL**

Highly versatile stair and balcony handrail system, with many finishes & infill options.

#### **FRAME & INFILL PANEL**

Innovative framed balcony and interfacing system, with concealed fixing.

#### FRAMELESS GLASS

Enjoy uninterrupted views with this minimalist, all glass solution.

#### **VERTICAL BAR**

Highly versatile stair and balcony handrail system, with many finishes and infill options.